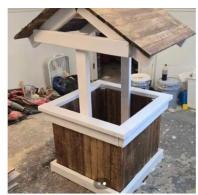

**Contact: RUTH C TAYLOR** 

Email: rct4905@gmail.com

https://pa-bucks.countybuyselltrade.com/furniture\_1/\_doylestown\_295825

👸 🌷 Wishing Wells 30x30 Mother's Day gift

\$275

Bucks County Pennsylvania Yard & Estate Sale Page

Address: Doylestown Price: 275.00 \$

\*\*\*This Wishing Well is immediately available for delivery\*\*\*

Beautifully handcrafted by local artisan / builder. \$175 to \$350+ depending on your size and any additional requests

\*SMALL WELL\*

#1 size 3ft tall by 24x24 \$175 #3:size 3ft tall by 30x30 \$200

\*MEDIUM WELL\*

#1:size 4ft tall by 24x24 \$200 #2:size 4ft tall by 30x30 \$275 \*\*\*\*

\*LARGE WELL\*

#1: size 4ft tall by 34x34 \$315